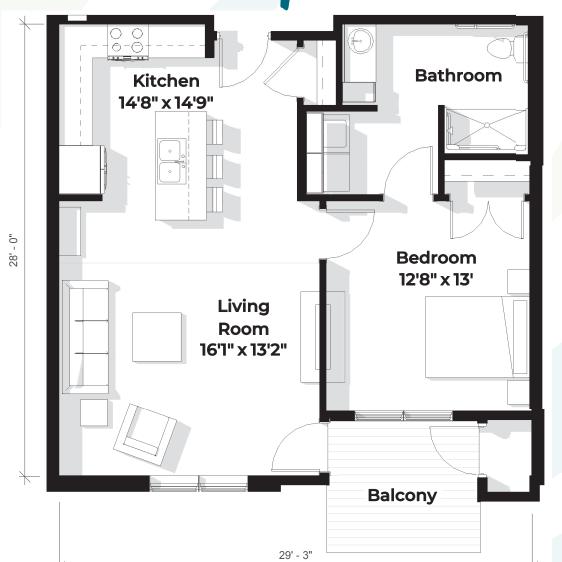

# 778 Square Feet 1 Bedroom 1 Accessible Bathroom

Notes:

| EXPENSE ITEMS                                  | PRESENT COSTS | OUR COSTS         |
|------------------------------------------------|---------------|-------------------|
| Mortgage/Rent Payment (monthly fee)            | \$            | \$                |
| Real Estate/Property Taxes                     | \$            | Included          |
| Home Insurance (renters insurance recommended) | \$            | \$                |
| Heat/Gas                                       | \$            | Included          |
| Electricity                                    | \$            | \$                |
| Sewer and Water                                | \$            | <b>⊘</b> Included |
| Telephone and Long Distance                    | \$            | <b>⊘</b> Included |
| Trash/Garbage/Recycling                        | \$            | Included          |
| Property/Home Maintenance                      | \$            | Included          |
| Annual Home Repairs                            | \$            | <b>⊘</b> Included |
| Lawn Care and Mowing                           | \$            | Included          |
| Snow Shoveling and Plowing                     | \$            | Included          |
| Outside Painting                               | \$            | <b>⊘</b> Included |
| Television/Cable (DISH)                        | \$            | <b>⊘</b> Included |
| Personal Wireless Internet                     | \$            | <b>⊘</b> Included |
| Storage Closet                                 | \$            | <b>⊘</b> Included |
| Wellness Center/Boyer Pool/Walking Trails      | \$            | <b>⊘</b> Included |
| Personal Wellness Manager                      | \$            | <b>⊘</b> Included |
| On-Site Recreational Activities                | \$            | <b>⊘</b> Included |
| Clubroom with Pool Table                       | \$            | <b>⊘</b> Included |
| Large Gathering Space                          | \$            | <b>⊘</b> Included |
| Library/Craft Room                             | \$            | <b>⊘</b> Included |
| Social, Cultural, Educational Activities       | \$            | <b>⊘</b> Included |
| Underground Climate Control Garage Parking     | \$            | \$50 Optional     |
| TOTAL MONTHLY EXPENSES:                        | \$            |                   |