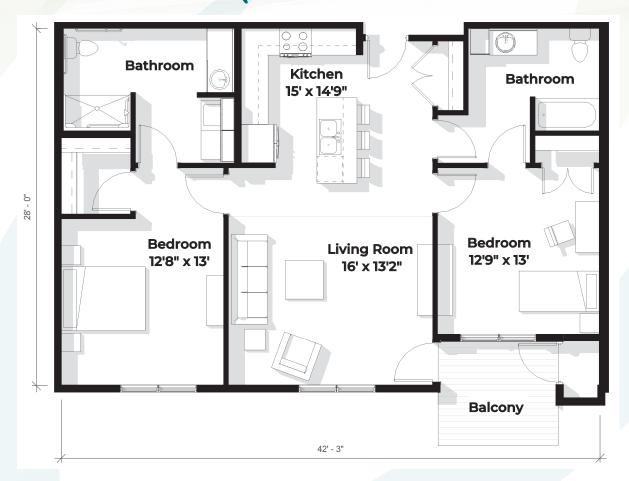

## 2 Bedroom 2 Accessible Bathroom

Notes:

| EXPENSE ITEMS                                  | PRESENT COSTS | OUR COSTS         |
|------------------------------------------------|---------------|-------------------|
| Mortgage/Rent Payment (monthly fee)            | \$            | \$                |
| Real Estate/Property Taxes                     | \$            | Included          |
| Home Insurance (renters insurance recommended) | \$            | \$                |
| Heat/Gas                                       | \$            | Included          |
| Electricity                                    | \$            | \$                |
| Sewer and Water                                | \$            | <b>⊘</b> Included |
| Telephone and Long Distance                    | \$            | <b>⊘</b> Included |
| Trash/Garbage/Recycling                        | \$            | Included          |
| Property/Home Maintenance                      | \$            | Included          |
| Annual Home Repairs                            | \$            | <b>⊘</b> Included |
| Lawn Care and Mowing                           | \$            | Included          |
| Snow Shoveling and Plowing                     | \$            | Included          |
| Outside Painting                               | \$            | <b>⊘</b> Included |
| Television/Cable (DISH)                        | \$            | <b>⊘</b> Included |
| Personal Wireless Internet                     | \$            | Included          |
| Storage Closet                                 | \$            | Included          |
| Wellness Center/Boyer Pool/Walking Trails      | \$            | <b>⊘</b> Included |
| Personal Wellness Manager                      | \$            | Included          |
| On-Site Recreational Activities                | \$            | <b>⊘</b> Included |
| Clubroom with Pool Table                       | \$            | <b>⊘</b> Included |
| Large Gathering Space                          | \$            | <b>⊘</b> Included |
| Library/Craft Room                             | \$            | <b>⊘</b> Included |
| Social, Cultural, Educational Activities       | \$            | <b>⊘</b> Included |
| Underground Climate Control Garage Parking     | \$            | \$50 Optional     |
| TOTAL MONTHLY EXPENSES:                        | \$            |                   |