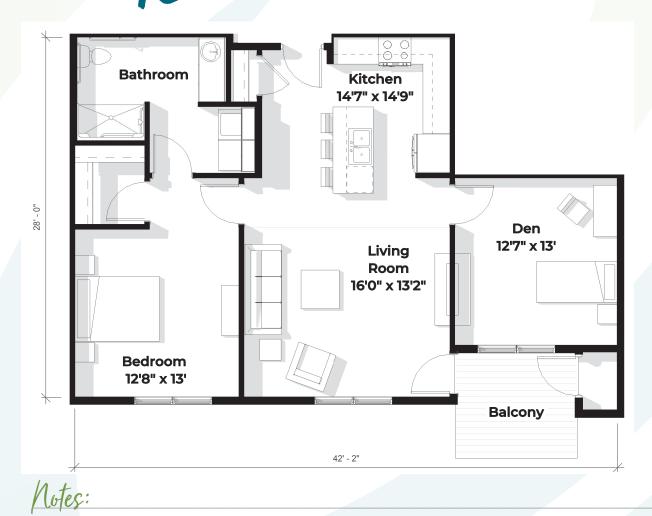

## 973 Square Feet 1 Bedroom | 1 Den 1 Accessible Bathroom

| EXPENSE ITEMS                                  | PRESENT COSTS | OUR COSTS         |
|------------------------------------------------|---------------|-------------------|
| Mortgage/Rent Payment (monthly fee)            | \$            | \$                |
| Real Estate/Property Taxes                     | \$            | Included          |
| Home Insurance (renters insurance recommended) | \$            | \$                |
| Heat/Gas                                       | \$            | Included          |
| Electricity                                    | \$            | \$                |
| Sewer and Water                                | \$            | <b>⊘</b> Included |
| Telephone and Long Distance                    | \$            | <b>⊘</b> Included |
| Trash/Garbage/Recycling                        | \$            | Included          |
| Property/Home Maintenance                      | \$            | Included          |
| Annual Home Repairs                            | \$            | <b>⊘</b> Included |
| Lawn Care and Mowing                           | \$            | Included          |
| Snow Shoveling and Plowing                     | \$            | Included          |
| Outside Painting                               | \$            | <b>⊘</b> Included |
| Television/Cable (DISH)                        | \$            | <b>⊘</b> Included |
| Personal Wireless Internet                     | \$            | <b>⊘</b> Included |
| Storage Closet                                 | \$            | Included          |
| Wellness Center/Boyer Pool/Walking Trails      | \$            | <b>⊘</b> Included |
| Personal Wellness Manager                      | \$            | Included          |
| On-Site Recreational Activities                | \$            | <b>⊘</b> Included |
| Clubroom with Pool Table                       | \$            | Included          |
| Large Gathering Space                          | \$            | <b>⊘</b> Included |
| Library/Craft Room                             | \$            | <b>⊘</b> Included |
| Social, Cultural, Educational Activities       | \$            | <b>⊘</b> Included |
| Underground Climate Control Garage Parking     | \$            | \$50 Optional     |
| TOTAL MONTHLY EXPENSES:                        | \$            |                   |