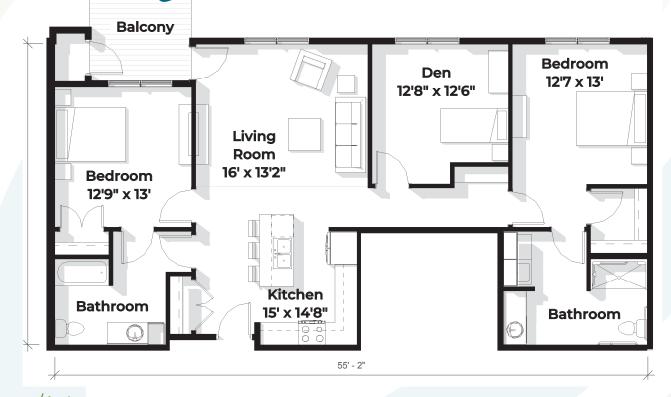

## 1325 Square Feet 2 Bedroom | 1 Den 2 Accessible Bathroom

Notes:

| EXPENSE ITEMS                                  | PRESENT COSTS | OUR COSTS         |
|------------------------------------------------|---------------|-------------------|
| Mortgage/Rent Payment (monthly fee)            | \$            | \$                |
| Real Estate/Property Taxes                     | \$            | Included          |
| Home Insurance (renters insurance recommended) | \$            | \$                |
| Heat/Gas                                       | \$            | Included          |
| Electricity                                    | \$            | \$                |
| Sewer and Water                                | \$            | <b>⊘</b> Included |
| Telephone and Long Distance                    | \$            | <b>⊘</b> Included |
| Trash/Garbage/Recycling                        | \$            | Included          |
| Property/Home Maintenance                      | \$            | Included          |
| Annual Home Repairs                            | \$            | <b>⊘</b> Included |
| Lawn Care and Mowing                           | \$            | Included          |
| Snow Shoveling and Plowing                     | \$            | Included          |
| Outside Painting                               | \$            | <b>⊘</b> Included |
| Television/Cable (DISH)                        | \$            | <b>⊘</b> Included |
| Personal Wireless Internet                     | \$            | <b>⊘</b> Included |
| Storage Closet                                 | \$            | Included          |
| Wellness Center/Boyer Pool/Walking Trails      | \$            | <b>⊘</b> Included |
| Personal Wellness Manager                      | \$            | Included          |
| On-Site Recreational Activities                | \$            | <b>⊘</b> Included |
| Clubroom with Pool Table                       | \$            | Included          |
| Large Gathering Space                          | \$            | <b>⊘</b> Included |
| Library/Craft Room                             | \$            | <b>⊘</b> Included |
| Social, Cultural, Educational Activities       | \$            | <b>⊘</b> Included |
| Underground Climate Control Garage Parking     | \$            | \$50 Optional     |
| TOTAL MONTHLY EXPENSES:                        | \$            |                   |